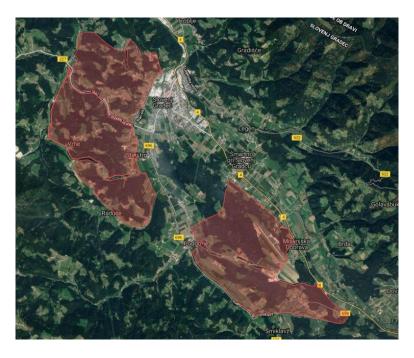

# **Emargoed areas:**

<u>Competition area</u> is embargoed for training purposes until the event.