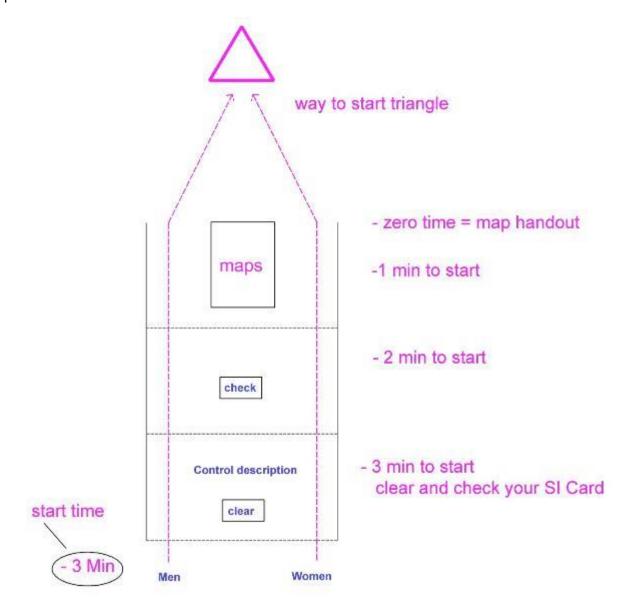

#### Start for individual:

Call up will be at -3, to check and clear your Si-Card. At -2 you can see the old version of the map.

At -1 you stand in front of your map-box. At zero it will be the time start. It is the athletes' responsibility to pick up the correct map.