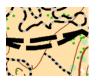

## National map symbols used

Motocross tracks – differentiated by visibility easy (dashed) and difficult (dotted) Rideability is typically faster besides the tracks.

Cultivated land, forbidden to cross

Tank scrapes (shallow depression open to one side)