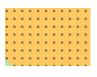

## National map symbols used

Motocross tracks – differentiated by visibility easy (dashed) and difficult (dotted) Rideability is typically faster besides the tracks.

Cultivated land, forbidden to cross

Tank scrapes (shallow depression open to one side)

### Areas forbidden to cross

| Safety: | Helmets are compulsory for every participant.       |
|---------|-----------------------------------------------------|
| -       | Please observe the highway code and the forest law. |