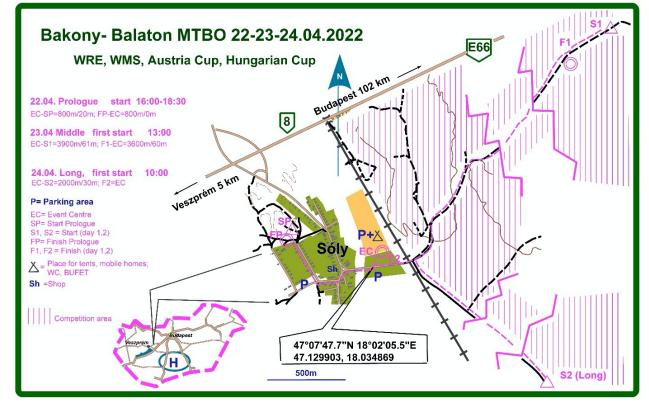

# **Information – Balaton MTBO 2022**

| Organiser            | Hangya SZKE                                                              |           |                                                                                      |
|----------------------|--------------------------------------------------------------------------|-----------|--------------------------------------------------------------------------------------|
| President:           | Miklós Mets                                                              |           |                                                                                      |
| Courses:             | Miklós Mets                                                              |           |                                                                                      |
| National controller: | Anna Füzy                                                                |           |                                                                                      |
| Sportident:          | Tamás Jankó                                                              |           |                                                                                      |
| Controls:            | Ágoston Dosek                                                            |           |                                                                                      |
| IOF adviser:         | László Zentai                                                            |           |                                                                                      |
| Even Centre Location | Sports ground, Sóly<br>47°07'47.7"N 18°02'05.5"E<br>47.129903, 18.034869 |           |                                                                                      |
| Competitions:        | Friday,                                                                  | 22 April, | Prologue                                                                             |
| -                    | Saturday,                                                                | 23 April, | Middle                                                                               |
|                      | Sunday,                                                                  | 24 April, | Long                                                                                 |
| Start lists:         |                                                                          |           | z.hu/fajl/get/fajl_id/27597/tipus/render<br>z.hu/fajl/get/fajl_id/27598/tipus/render |