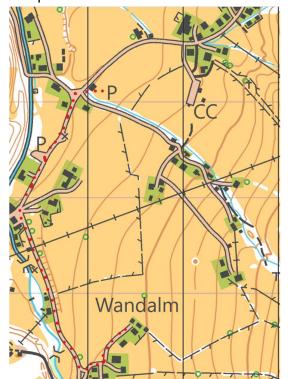

## **Competition Centre:**

Place: Near slope entry Au-Loipe Abtenau.

GPS 47.555392, 13.339491

Race office: Open from Saturday 11:00 a.m., Sunday 09:00 a.m.

Late entries only in OPEN category.

**Travel:** Per **train** to Golling, **bus** 470 every hour in direction Pass Gschütt.

(see blue dots in situation map)

Map: Abtenau Au-Loipe

Scale 1:10 000, equidistance 5 m, as of 01/2024, Pretex in size A4.

https://omapwiki.orienteering.sport/specifications/isskiom/

Long courses will use map flip. See new symbol.

Parking and Overview:

# Rural restaurent in competition area

There is a rural restaurant "Wandalm" in the competition area. You can enter it only by use of the road after the competition on Saturday and Sunday. All ski tracks to the Wandalm are competition area and forbidden to use.