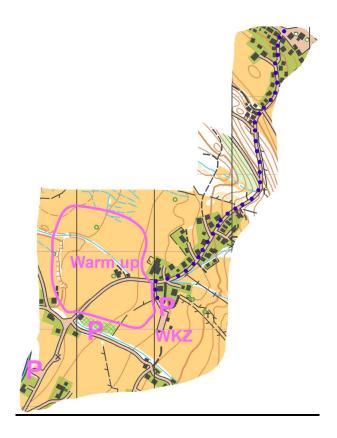

**2. AC Middle:** Saturday 20.01.24 13:00 **3. AC Middle** Sunday 21.01.24 10:00

Embargod Area: Au-Loipe 1

Warm up: Au-Loipe 2 and way from CC to Start

**Tracks:** 65 % wide tracks

25% scooter tracks

10% small ("doted") tracks

## **Competition Centre:**

Place: Near slope entry Au-Loipe Abtenau.

GPS 47.555392, 13.339491

Race office: Open from Saturday 11:00 a.m., Sunday 09:00 a.m.

Late entries only in OPEN category.

**Travel:** Per **train** to Golling, **bus** 470 every hour in direction Pass Gschütt.

Per **car** ab Golling via Lammertal Bundesstraße. Please be aware of frequent delays due to construction work on the motor way A10 up to

one hour or more!

**Footpath** from village Abtenau 10 – 15 min to competition center.

(see blue dots in situation map)

Map: Abtenau Au-Loipe

Scale 1:10 000, equidistance 5 m, as of 01/2024, Pretex in size A4.

https://omapwiki.orienteering.sport/specifications/isskiom/

Long courses will use map flip. See new symbol.